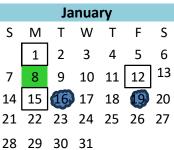

21 Student Days

1 Easter break - School Closed 23 Mid-term Upload

18 Student Days

- 1 New Years School Closed
- 8 Report Card Upload
- 12 Staff In-service School Closed
- 15 MLKing Day School Closed

|    |          |    | May | 1  |    |    |
|----|----------|----|-----|----|----|----|
| S  | Μ        | Т  | W   | Т  | F  | S  |
|    |          |    | 1   | 2  | 3  | 4  |
| 5  | 6        | 7  | 8   | 9  | 10 | 11 |
|    | 13       |    |     |    |    |    |
| 19 | 20       | 21 | 22  | 23 | ¥  | 25 |
| 26 | 20<br>27 | 28 | 29  | 30 | 31 | I  |