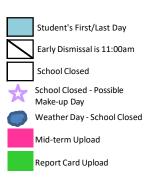

# 2023/2024 School Calendar 185 Student Days

| August |    |    |    |    |    |    |  |  |  |
|--------|----|----|----|----|----|----|--|--|--|
| S      | М  | Т  | W  | Т  | F  | S  |  |  |  |
|        |    | 1  | 2  | 3  | 4  | 5  |  |  |  |
| 6      | 7  | 8  | 9  | 10 | 11 | 12 |  |  |  |
| 13     | 14 | 15 | 16 | 17 | 18 | 19 |  |  |  |
| 20     | 21 | 22 | 23 | 24 | 25 | 26 |  |  |  |
| 27     | 28 | 29 | 30 | 31 |    |    |  |  |  |