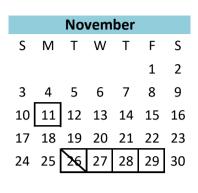

#### 17 Student Days

11 Veteran's Day - School Closed 26- Thanksgiving - Early Dismissal 27-30- Thanksgiving - School Closed

| December |    |    |    |    |    |    |  |  |  |  |
|----------|----|----|----|----|----|----|--|--|--|--|
| S        | М  | Т  | W  | Т  | F  | S  |  |  |  |  |
| 1        | 2  | 3  | 4  | 5  | 6  | 7  |  |  |  |  |
| 8        | 9  | 10 | 11 | 12 | 13 | 14 |  |  |  |  |
|          | 16 |    |    |    |    | 21 |  |  |  |  |
| 22       | 23 | 24 | 25 | 26 | 27 | 28 |  |  |  |  |
| 29       | 30 | 31 |    |    |    | •' |  |  |  |  |