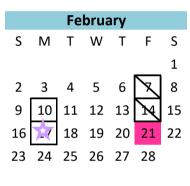

#### 18 Student Days

- 7 Early Dismissal- Staff In-service 10 Staff In-service-School Closed
- 14 President's Day- Early Dismissal
- 17 President's Day- School Closed- Possible snow make-up
- 21 Third marking period mid-term