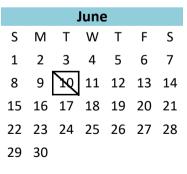

c

7 Student Days

10 Last Day of School- Early Dismissal

End of marking periods